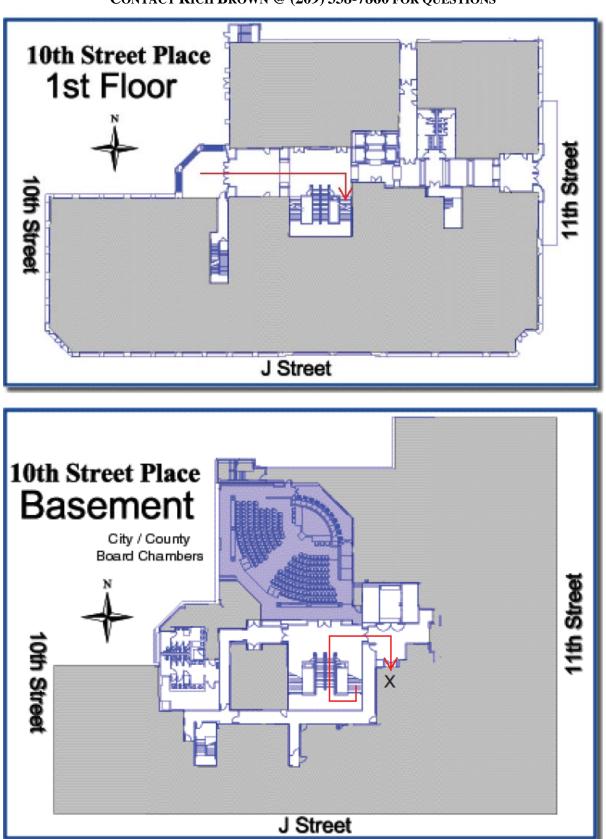

## CENTRAL VALLEY CHAPTER CLSA L.S. REVIEW CLASS

| DESCRIPTION:                                                                                                                                                                                                                                                                                                                                                                                                                                                                                                                         | Classes will be held weekly. Material will be the L.S. Review DVD's from the CLSA 2012 Conference                                          |
|--------------------------------------------------------------------------------------------------------------------------------------------------------------------------------------------------------------------------------------------------------------------------------------------------------------------------------------------------------------------------------------------------------------------------------------------------------------------------------------------------------------------------------------|--------------------------------------------------------------------------------------------------------------------------------------------|
| Moderator:                                                                                                                                                                                                                                                                                                                                                                                                                                                                                                                           | Keith Spencer                                                                                                                              |
| COST:                                                                                                                                                                                                                                                                                                                                                                                                                                                                                                                                | <ul><li>\$50 for CLSA State/Chapter Members (\$5 per class for drop-in)</li><li>\$75 for Non-Members (\$7 per class for drop-in)</li></ul> |
| TIME:                                                                                                                                                                                                                                                                                                                                                                                                                                                                                                                                | 6p.m. to 8:30p.m. (Outer doors will lock at 6:30p.m.)                                                                                      |
| LOCATION:                                                                                                                                                                                                                                                                                                                                                                                                                                                                                                                            | TSP (1010 10th Street) Basement Training Room (B300), Modesto                                                                              |
| <ul> <li>CLASS SCHEDU</li> <li>November 8</li> <li>November 15 <ul> <li>November 22</li> </ul> </li> <li>November 29</li> <li>December 29</li> <li>December 6</li> <li>December 13</li> <li>December 20</li> <li>January 3</li> <li>January 3</li> <li>January 10</li> <li>January 17</li> <li>January 17</li> <li>January 31</li> <li>February 7</li> <li>February 14</li> <li>February 21</li> </ul> | JLE:<br>Programming your calculator (HP33s or HP35s)<br>Test Plan and Strategies (2 hours)<br>Thanksgiving (No Class)                      |
| 16. February 28                                                                                                                                                                                                                                                                                                                                                                                                                                                                                                                      | Boundary pt.1 (1.5 hours)                                                                                                                  |
| 17. March 7                                                                                                                                                                                                                                                                                                                                                                                                                                                                                                                          | Boundary pt.2 (1.5 hours)                                                                                                                  |
| 18. March 14                                                                                                                                                                                                                                                                                                                                                                                                                                                                                                                         | Boundary pt.3 (1.5 hours)                                                                                                                  |
| 19. March 21                                                                                                                                                                                                                                                                                                                                                                                                                                                                                                                         | LS Act & SMA pt.1 (1.5 hours)                                                                                                              |
| 20. March 28                                                                                                                                                                                                                                                                                                                                                                                                                                                                                                                         | LS Act & SMA pt.2 (1.5 hours)                                                                                                              |
| * April 12                                                                                                                                                                                                                                                                                                                                                                                                                                                                                                                           | PRINCIPLES OF SURVEYING (PS) EXAM                                                                                                          |

OUTER DOORS WILL BE LOCKED AT 6:30P.M. CONTACT RICH BROWN @ (209) 338-7860 FOR QUESTIONS